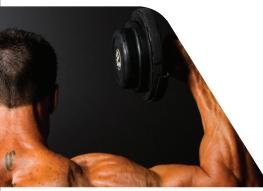

# Bio-Immune™

Anti-viral I Immunomodulator

A highly bio-available natural anti-viral and potent immunomodulator with wide spectrum activity. Oral and nasal application

(Standardised Boswellia Extract)

Potent complex of Boswellia serrata extract that is clinically tested for reduction in Osteoarthritis symptoms and improving joint health

# Pinorox®

(Pine Bark Extract)

A powerful anti-oxidant that has been clinically tested to show improvement in endurance and stamina, while reducing exercise induced inflammation and fatigue

(White Kidney Bean Extract)